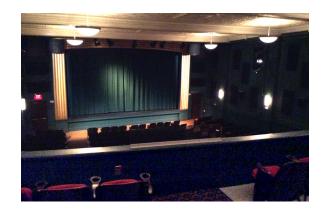

## **Challenges**

The Theatre required compact loudspeakers capable of delivering exceptional clarity, intelligibility, naturalness and pattern control.

LaPorte relates, "Fulcrum's technical support included providing EASE data on the room and DSP configurations to optimize the benefits of their Temporal Equalization ( $TQ^{TM}$ ) processing. The AH96 coaxial horns created a more immersive sound experience by adding depth and substance to our system right out of the box. Their 90° x 60° dispersion also was a perfect fit for the old 'shoebox style' theatre which can be acoustically challenging."

## **Project Type**

350-seat historic multi-use theatre